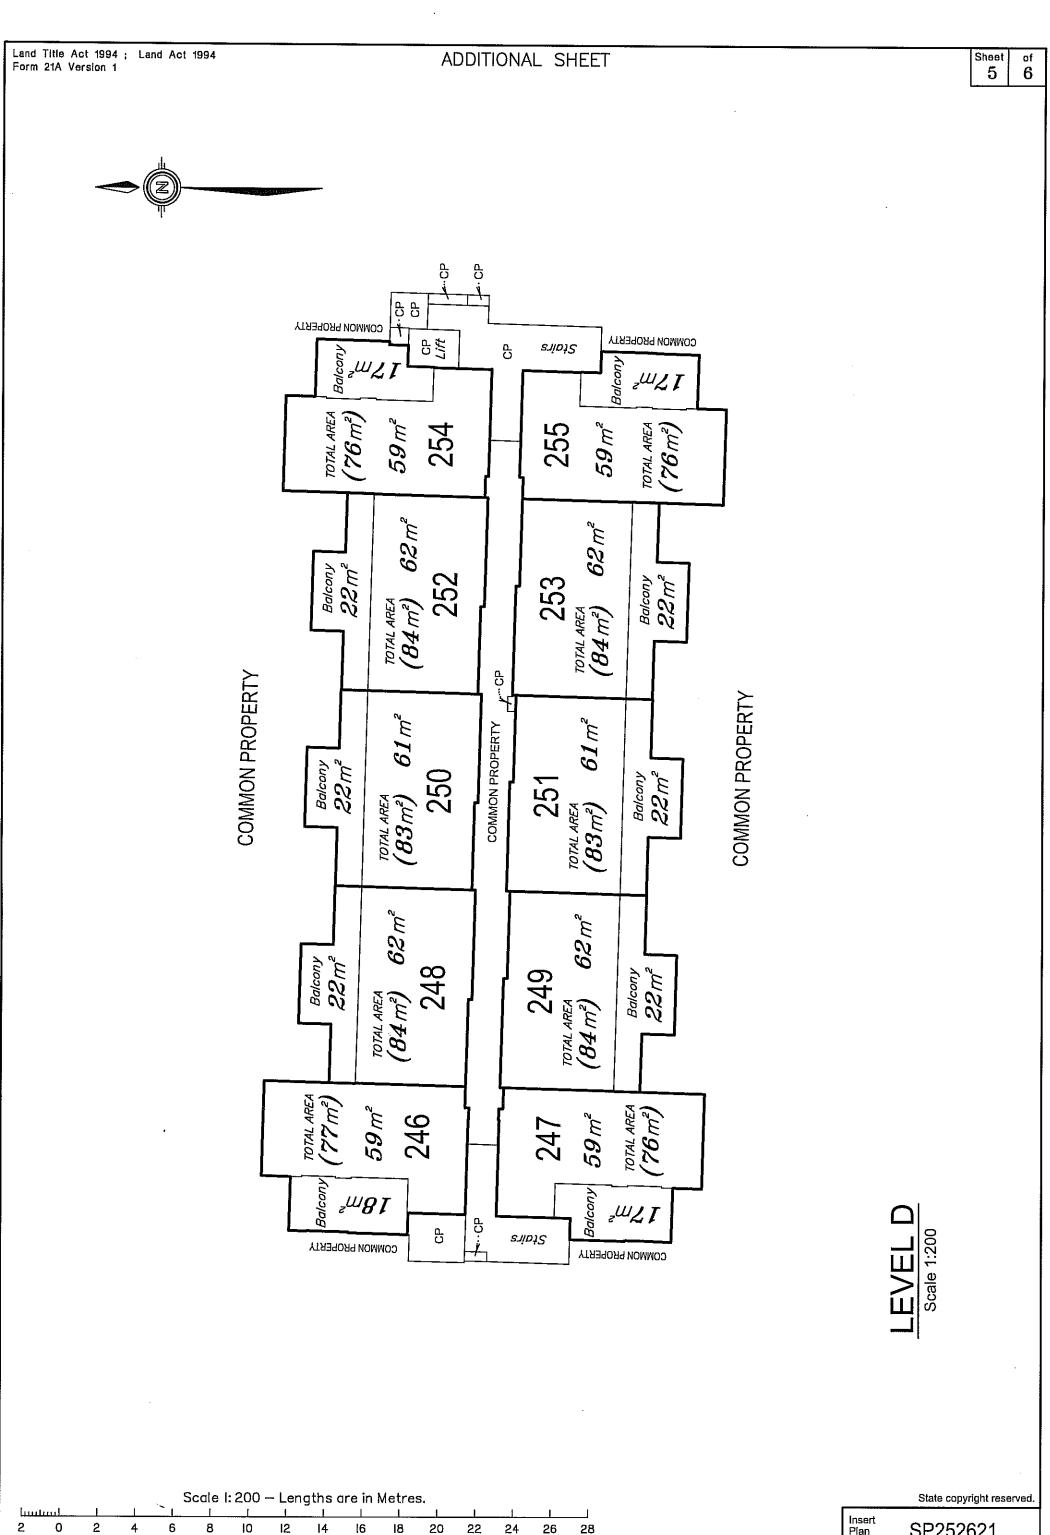

| AL                                                 |                   | \$                               |  |
| Name: THE PINES AT THE ATRIUM                                                                                                     | Local Govt : <b>esistable</b><br>Surveyor : 110907 | Signed :<br>Designat                                                                                                                | 4. Inser<br> Plan<br> Numbe | n S         | P252                                                                               | 2621                                               |                   |                                  |  |







Insert Number

50|mm 100 mm 150 mm

SP252621



50|mm

100 mm

150 mm

SP252621 Plan Number

of 6





Scale I: 200 — Lengths are in Metres. 6 10 12 16 18 20 22 24 26 28 100 mm 50 mm 150 mm

State copyright reserved.

Insert Plan SP252621 Number