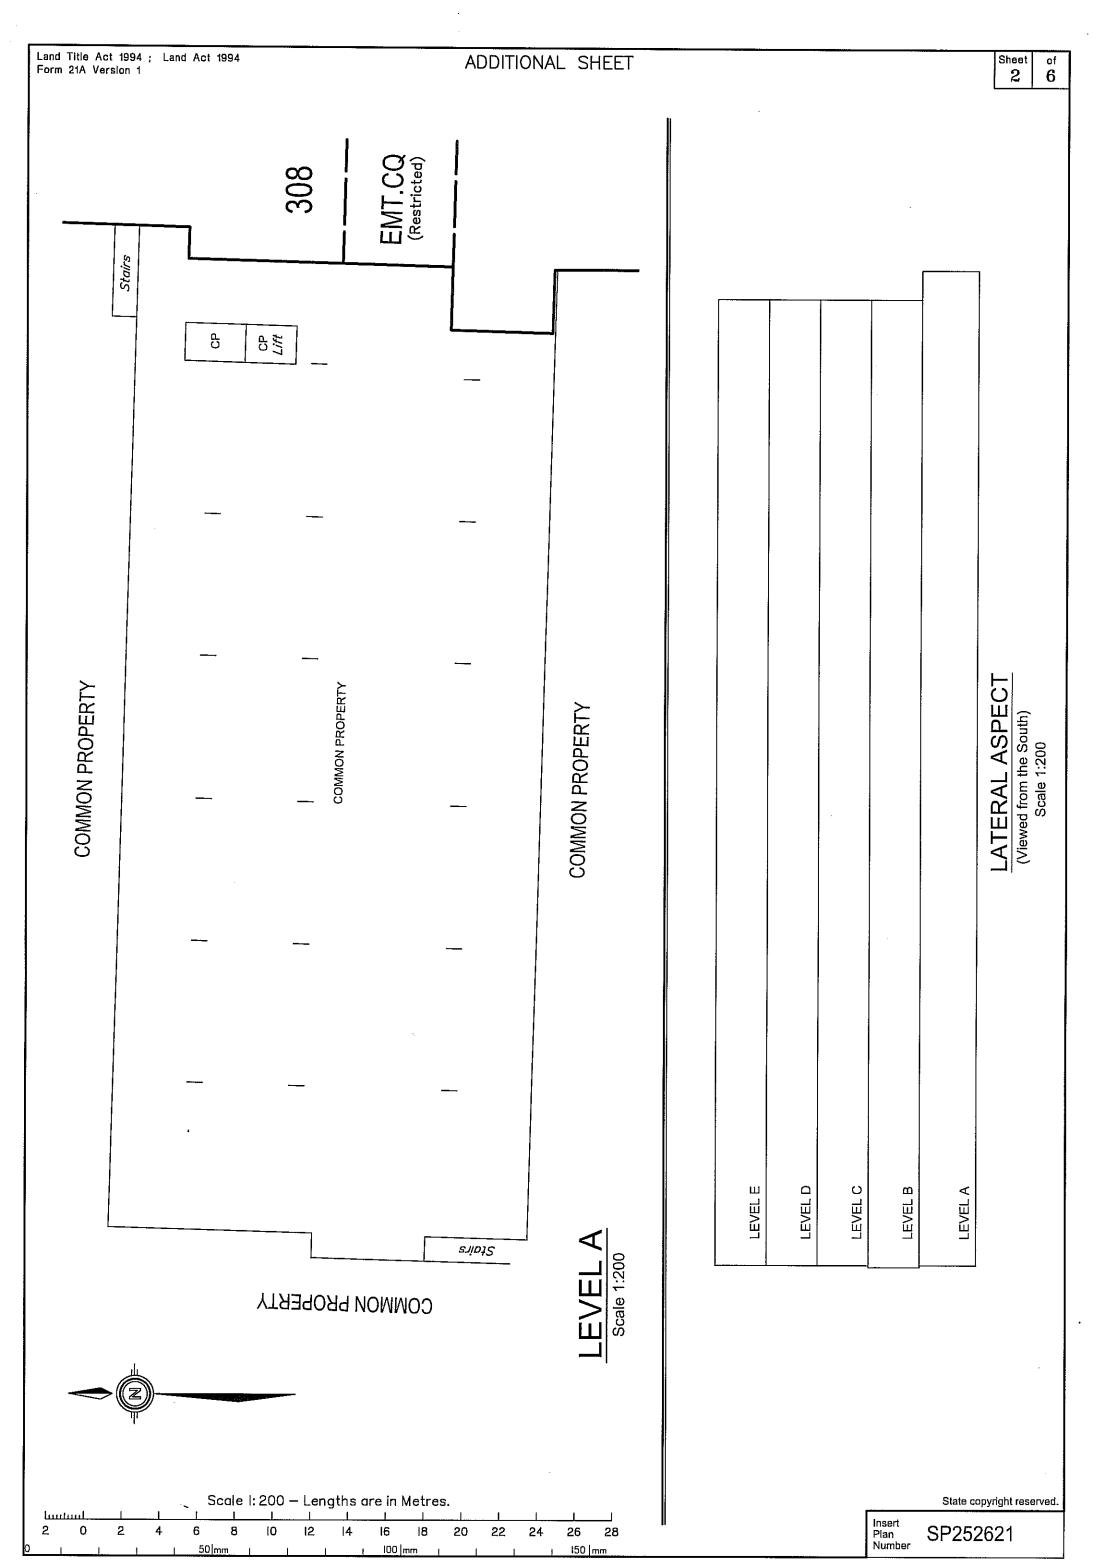

|             | ТОТ                                                                                | AL                                                 |                   | \$                               |  |
| Name: THE PINES AT THE ATRIUM                                                                                                     | Local Govt : <b>esistable</b><br>Surveyor : 110907 | Signed :<br>Designat                                                                                                                | 4. Inser<br> Plan<br> Numbe | n S         | P252                                                                               | 2621                                               |                   |                                  |  |







Insert Number

50|mm 100 mm 150 mm

SP252621



50|mm

100 mm

150 mm

SP252621 Plan Number

of 6





Scale I: 200 — Lengths are in Metres. 6 10 12 16 18 20 22 24 26 28 100 mm 50 mm 150 mm

State copyright reserved.

Insert Plan SP252621 Number