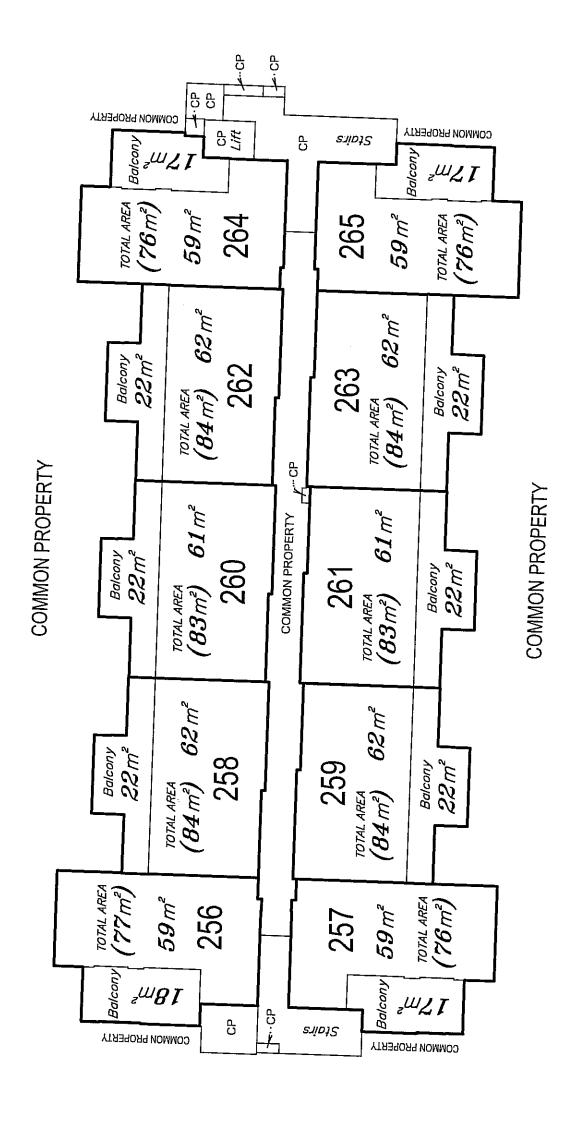

| AL                                                 |                   | \$                               |  |
| Name: THE PINES AT THE ATRIUM                                                                                                     | Local Govt : <b>esistable</b><br>Surveyor : 110907 | Signed :<br>Designat                                                                                                                | 4. Inser<br> Plan<br> Numbe | n S         | P252                                                                               | 2621                                               |                   |                                  |  |







Insert Number

50|mm 100 mm 150 mm

SP252621



50|mm

100 mm

150 mm

SP252621 Plan Number

of 6





Scale I: 200 — Lengths are in Metres. 6 10 12 16 18 20 22 24 26 28 100 mm 50 mm 150 mm

State copyright reserved.

Insert Plan SP252621 Number