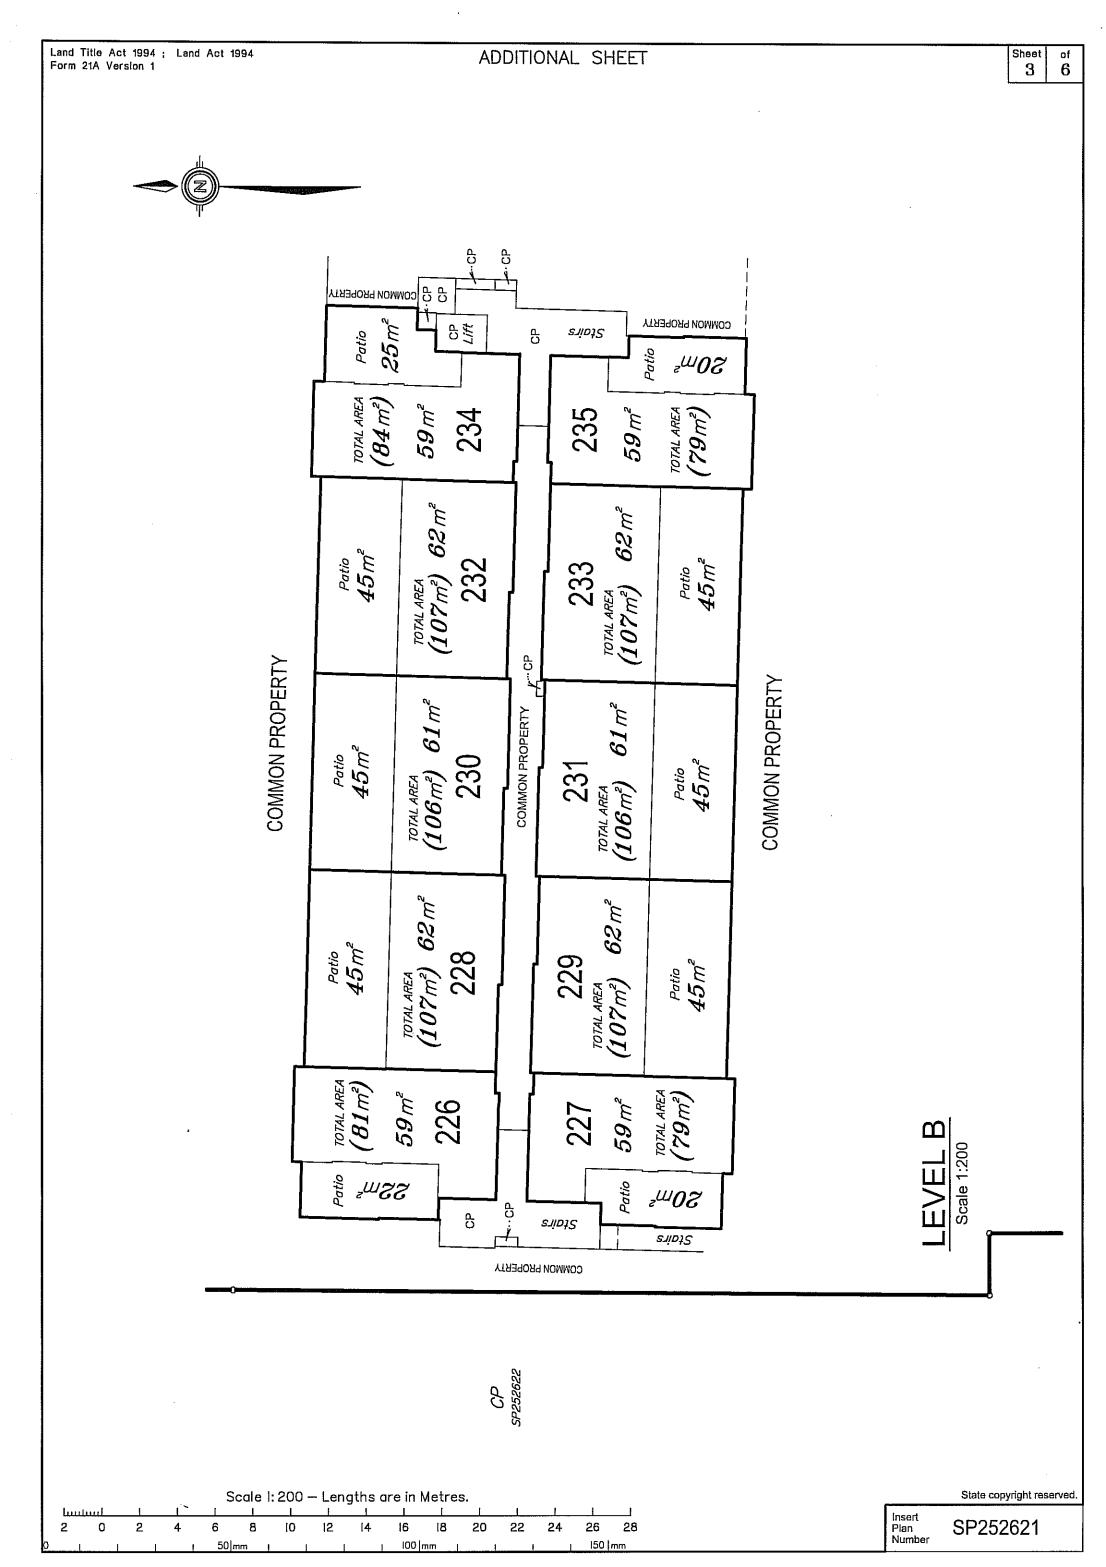

|             | ТОТ                                                                                | AL                                                 |                   | \$                               |  |
| Name: THE PINES AT THE ATRIUM                                                                                                     | Local Govt : <b>esistable</b><br>Surveyor : 110907 | Signed :<br>Designat                                                                                                                | 4. Inser<br> Plan<br> Numbe | n S         | P252                                                                               | 2621                                               |                   |                                  |  |







Insert Number

50|mm 100 mm 150 mm

SP252621



50|mm

100 mm

150 mm

SP252621 Plan Number

of 6





Scale I: 200 — Lengths are in Metres. 6 10 12 16 18 20 22 24 26 28 100 mm 50 mm 150 mm

State copyright reserved.

Insert Plan SP252621 Number