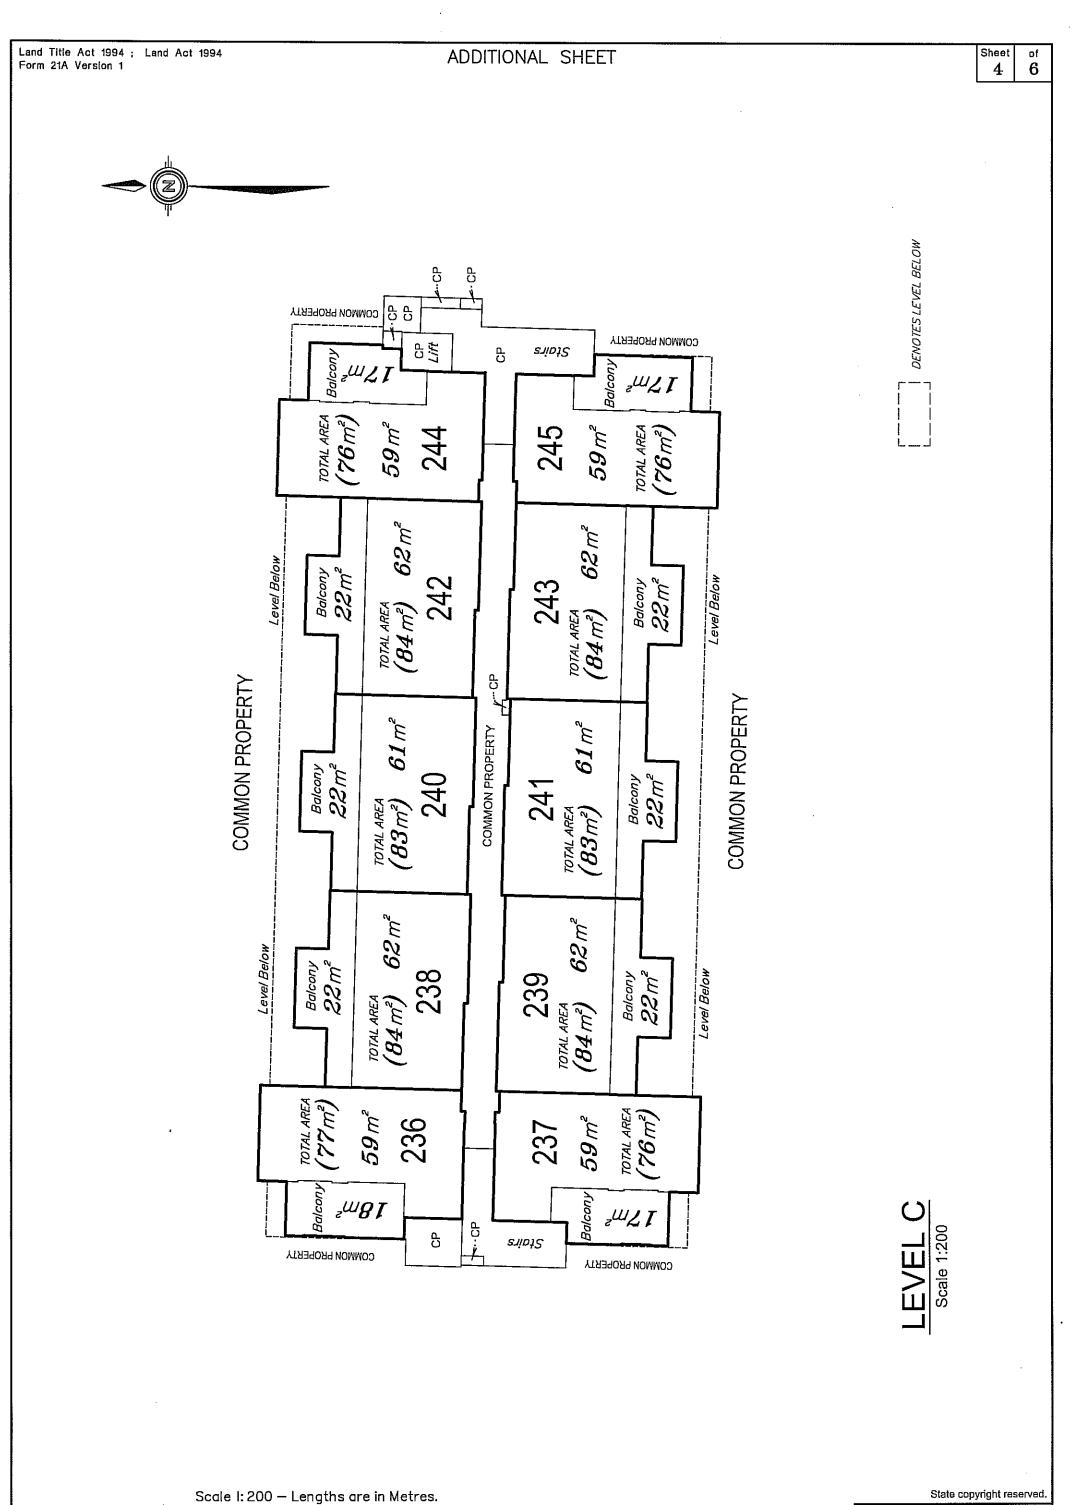

|             | ТОТ                                                                                | AL                                                 |                   | \$                               |  |
| Name: THE PINES AT THE ATRIUM                                                                                                     | Local Govt : <b>esistable</b><br>Surveyor : 110907 | Signed :<br>Designat                                                                                                                | 4. Inser<br> Plan<br> Numbe | n S         | P252                                                                               | 2621                                               |                   |                                  |  |







Insert Number

50|mm 100 mm 150 mm

SP252621



50|mm

100 mm

150 mm

SP252621 Plan Number

of 6





Scale I: 200 — Lengths are in Metres. 6 10 12 16 18 20 22 24 26 28 100 mm 50 mm 150 mm

State copyright reserved.

Insert Plan SP252621 Number